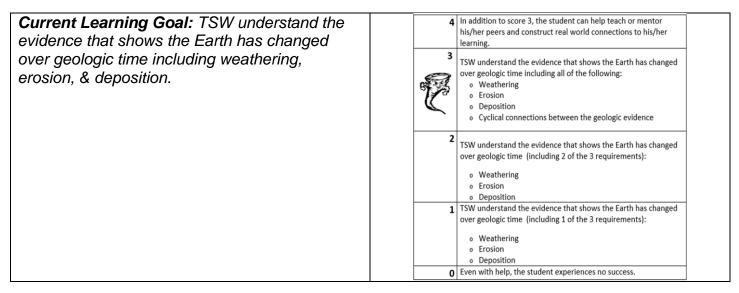

Weekly Monitoring Log for Monday, <u>11/12/18</u> - Friday, <u>11/16/18</u>

# Quarter 2, Week 5 (Pink)



## MONDAY:

# No School – Veterans Day

### TUESDAY:

| *Response to Warm-Up Prompt:                    | *Today I learned                             |  |
|-------------------------------------------------|----------------------------------------------|--|
|                                                 |                                              |  |
|                                                 |                                              |  |
| *Rate yourself on the Learning Goal & Scale and | *Were you absent today? (yes or no):         |  |
| explain why you gave yourself that score:       | If so, did you check Mr. Pysher's webpage at |  |
|                                                 | https://www.cusd80.com/Page/76352 to preview |  |
|